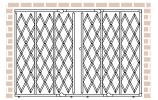

### **Hybrid Gates**

Designed with a continuous frame on all sides that feature twice as much steel as our standard heavyduty gates, the Hybrid utilizes a combination of vertical bars and traditional scissor style webbing to provide total coverage and maximum security. Available in single or pair, each Hybrid gate is custom built to your specifications to protect openings of any size.

#### SINGLE GATES

Fixed Top & Fold-Away Bottom Track
Max Width 16' | Max Height 12'

Fold-Away Top & Bottom Tracks Max Width 16' | Max Height 7'9"