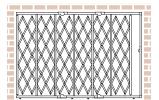

### **Hybrid Gates**

Designed with a continuous frame on all sides that feature twice as much steel as our standard heavyduty gates, the Hybrid utilizes a combination of vertical bars and traditional scissor style webbing to provide total coverage and maximum security. Available in single or pair, each Hybrid gate is custom built to your specifications to protect openings of any size.

#### **PAIR GATES**

Fixed Top & Fold-Away Bottom Track Max Width 32' | Max Height 12'

Fold-Away Top & Bottom Tracks
Max Width 16' | Max Height 7'9"