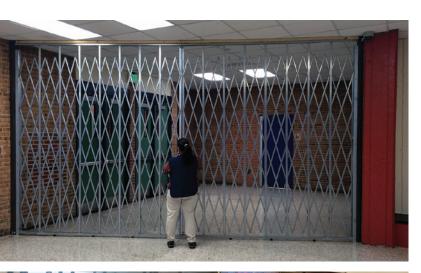

### **Hybrid Gates**

Designed with a continuous frame on all sides that feature twice as much steel as our standard heavyduty gates, the Hybrid utilizes a combination of vertical bars and traditional scissor style webbing to provide total coverage and maximum security. Available in single or pair, each Hybrid gate is custom built to your specifications to protect openings of any size.

## The Strongest, Most Secure Gate on the Market

- Ideal for storefronts, large entries and public spaces
- > Utilizes a continuous frame, vertical bars and scissor style webbing
- Maintenance-free galvanized steel construction
- > Gates ship in 7-14 business days
- Custom powder coated colors available
- > 100% made in America