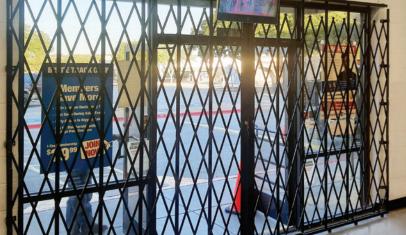

### **Hybrid Gates**

Designed with a continuous frame on all sides that feature twice as much steel as our standard heavyduty gates, the Hybrid utilizes a combination of vertical bars and traditional scissor style webbing to provide total coverage and maximum security. Available in single or pair, each Hybrid gate is custom built to your specifications to protect openings of any size.

## The Strongest, Most Secure Gate on the Market

- Ideal for storefronts, large entries and public spaces
- > Utilizes a continuous frame, vertical bars and scissor style webbing
- Maintenance-free galvanized steel construction
- > Gates ship in 7-14 business days
- Custom powder coated colors available
- > 100% made in America