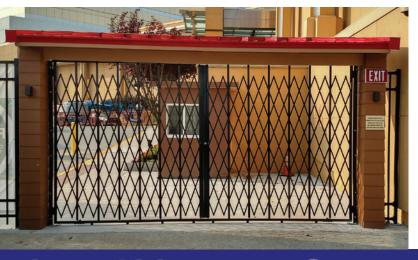

### **Hybrid Gates**

Designed with a continuous frame on all sides that feature twice as much steel as our standard heavyduty gates, the Hybrid utilizes a combination of vertical bars and traditional scissor style webbing to provide total coverage and maximum security. Available in single or pair, each Hybrid gate is custom built to your specifications to protect openings of any size.

## The Strongest, Most Secure Gate on the Market

- Ideal for storefronts, large entries and public spaces
- > Utilizes a continuous frame, vertical bars and scissor style webbing
- Maintenance-free galvanized steel construction
- > Gates ship in 7-14 business days
- Custom powder coated colors available
- > 100% made in America