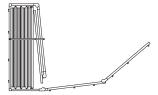

### **Hybrid Gates**

Designed with a continuous frame on all sides that feature twice as much steel as our standard heavyduty gates, the Hybrid utilizes a combination of vertical bars and traditional scissor style webbing to provide total coverage and maximum security. Available in single or pair, each Hybrid gate is custom built to your specifications to protect openings of any size.

#### SINGLE GATES

Fixed Top & Fold-Away Bottom Track
Max Width 16' | Max Height 12'

Fold-Away Top & Bottom Tracks Max Width 16' | Max Height 7'9"

#### **PAIR GATES**

Fixed Top & Fold-Away Bottom Track Max Width 32' | Max Height 12'

Fold-Away Top & Bottom Tracks
Max Width 16' | Max Height 7'9"

#### TRACK OPTIONS

Fixed Top Track and Fold-Away Bottom Track

Fold-Away Top Track and Fold-Away Bottom Track

SECURE Areas
SECURE Access