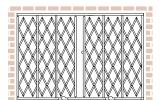

### **Hybrid Gates**

Designed with a continuous frame on all sides that feature twice as much steel as our standard heavyduty gates, the Hybrid utilizes a combination of vertical bars and traditional scissor style webbing to provide total coverage and maximum security. Available in single or pair, each Hybrid gate is custom built to your specifications to protect openings of any size.

#### **PAIR GATES**

Fixed Top & Fold-Away Bottom Track Max Width 32' | Max Height 12'

Fold-Away Top & Bottom Tracks
Max Width 16' | Max Height 7'9"